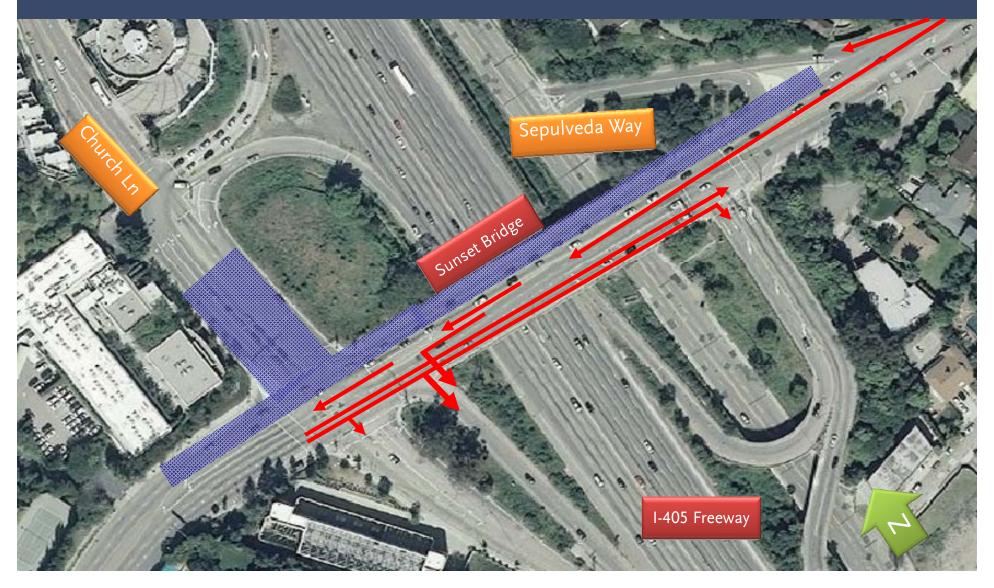

## **Sunset Segment – Intersections Reconstruction**

Phase I – 14 Day Closure of EB to SB 405 On-Ramp September 30 – October 13

# **Sunset Segment-Intersections Reconstruction**

Street improvements require an extended duration closures in September

| Location                                    | Date               | Duration (Days) | Bridge Traffic Configuration                                             |
|---------------------------------------------|--------------------|-----------------|--------------------------------------------------------------------------|
| EB Sunset on-ramp to SB<br>405              | September 30, 2011 | 14              | Two lanes in each direction                                              |
| Intersection of Sunset & N. Church Ln       | October 15, 2011   | 14              | One lane in each direction on weekend, then two lanes EB and one lane WB |
| Intersection of Sunset & Sepulveda Way West | October 15, 2011   | 14              | One lane in each direction on weekend, then two lanes EB and one lane WB |