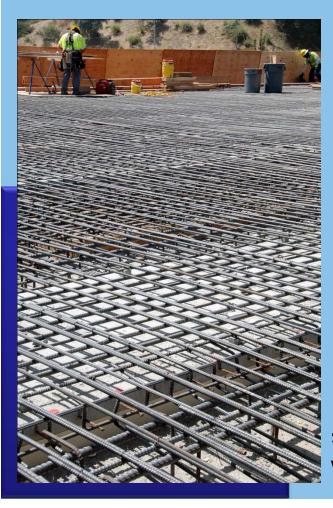

#### Extended closure of Church Ln at Sunset for 14 days

In this view looking southwest, workers finish the rebar support for the bridge deck. The new Sunset Bridge deck will be several feet higher than the current bridge deck.