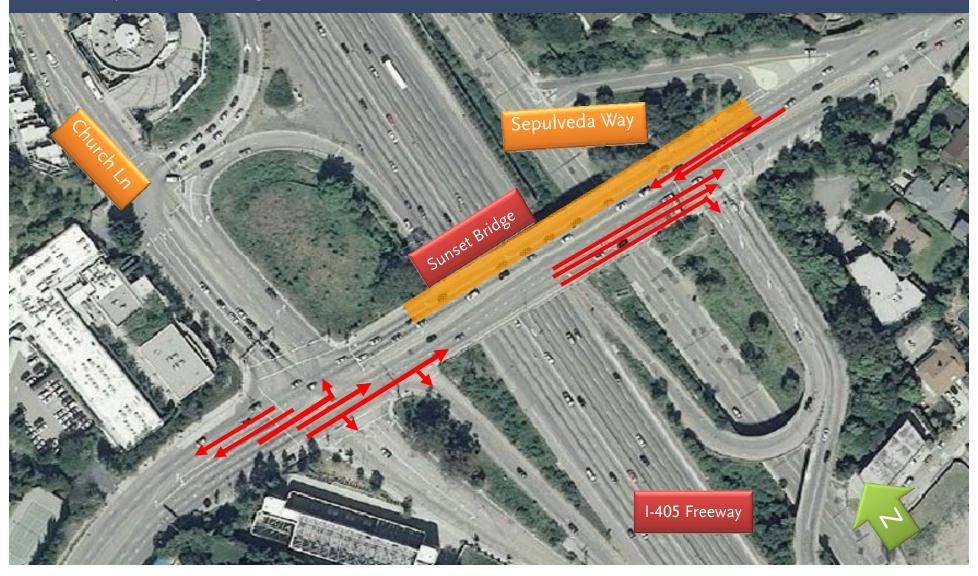

### **Sunset Bridge – Intersections Reconstruction**

Phase II – 14 Day Closure of Church Ln North of Sunset October 14 – 29

# **Sunset Segment-Intersections Reconstruction**

Street improvements require an extended duration closures in September

| Location                                    | Date               | Duration (Days) | Bridge Traffic Configuration                                             |
|---------------------------------------------|--------------------|-----------------|--------------------------------------------------------------------------|
| EB Sunset on-ramp to SB<br>405              | September 30, 2011 | 14              | Two lanes in each direction                                              |
| Intersection of Sunset & N. Church Ln       | October 15, 2011   | 14              | One lane in each direction on weekend, then two lanes EB and one lane WB |
| Intersection of Sunset & Sepulveda Way West | October 15, 2011   | 14              | One lane in each direction on weekend, then two lanes EB and one lane WB |