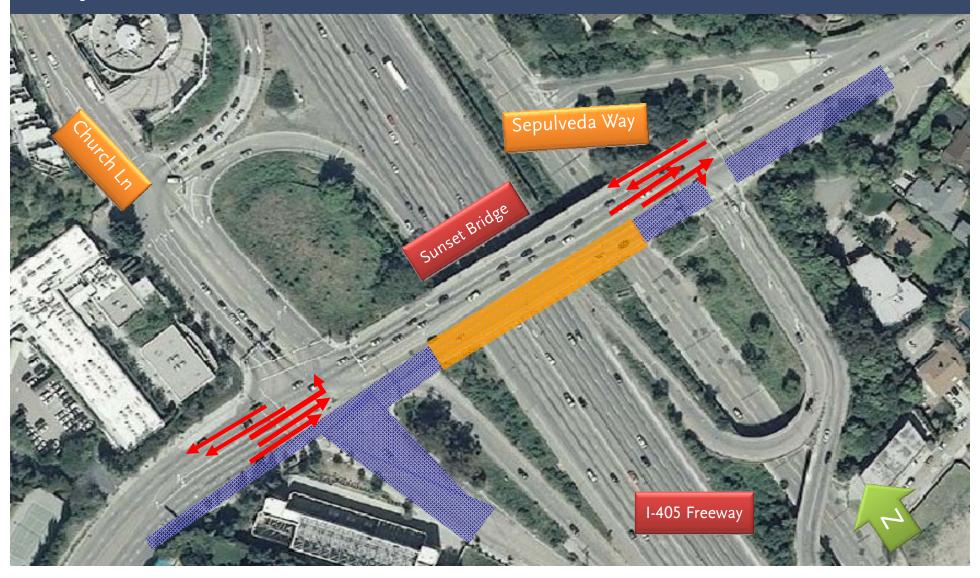

# **Sunset Segment-Intersections Reconstruction**

Street improvements require an extended duration closures in September

| Location                                    | Date               | Duration (Days) | Bridge Traffic Configuration                                             |
|---------------------------------------------|--------------------|-----------------|--------------------------------------------------------------------------|
| EB Sunset on-ramp to SB<br>405              | September 30, 2011 | 14              | Two lanes in each direction                                              |
| Intersection of Sunset & N. Church Ln       | October 15, 2011   | 14              | One lane in each direction on weekend, then two lanes EB and one lane WB |
| Intersection of Sunset & Sepulveda Way West | October 15, 2011   | 14              | One lane in each direction on weekend, then two lanes EB and one lane WB |