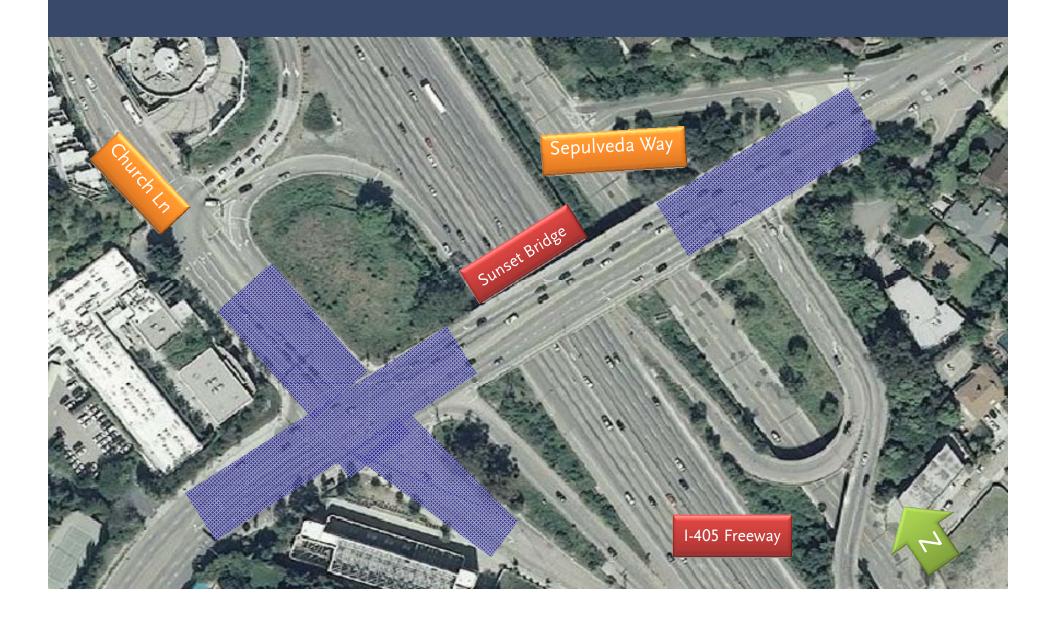

## **Sunset Segment – Intersections Reconstruction**

Phase I – 14 Day Closure of EB to SB 405 On-Ramp September 30 – October 13

### **Sunset Bridge – Intersections Reconstruction**

Phase II – 14 Day Closure of Church Ln North of Sunset October 14 – 29